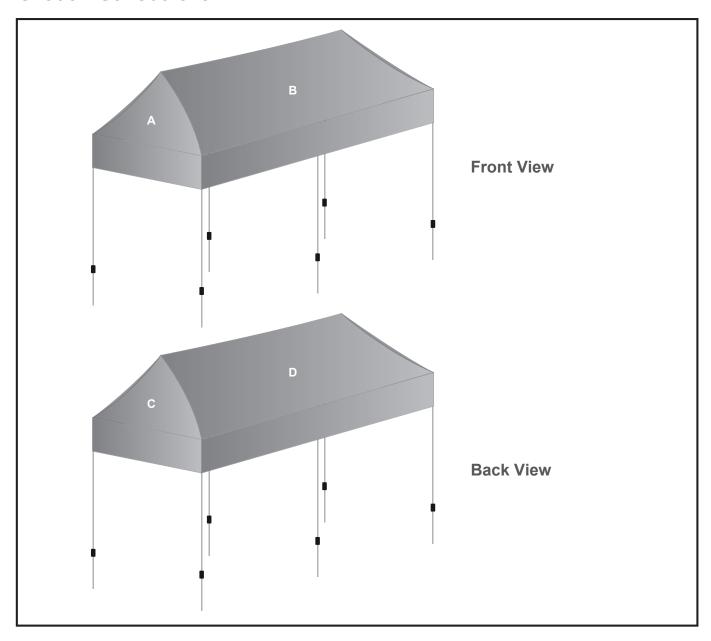

## **Branding Options:**

Position: A - C - Roof SS Position: B - D - Roof LS

Size: 3100mm wide x 2320mm high Size: 6160mm wide x 2320mm high